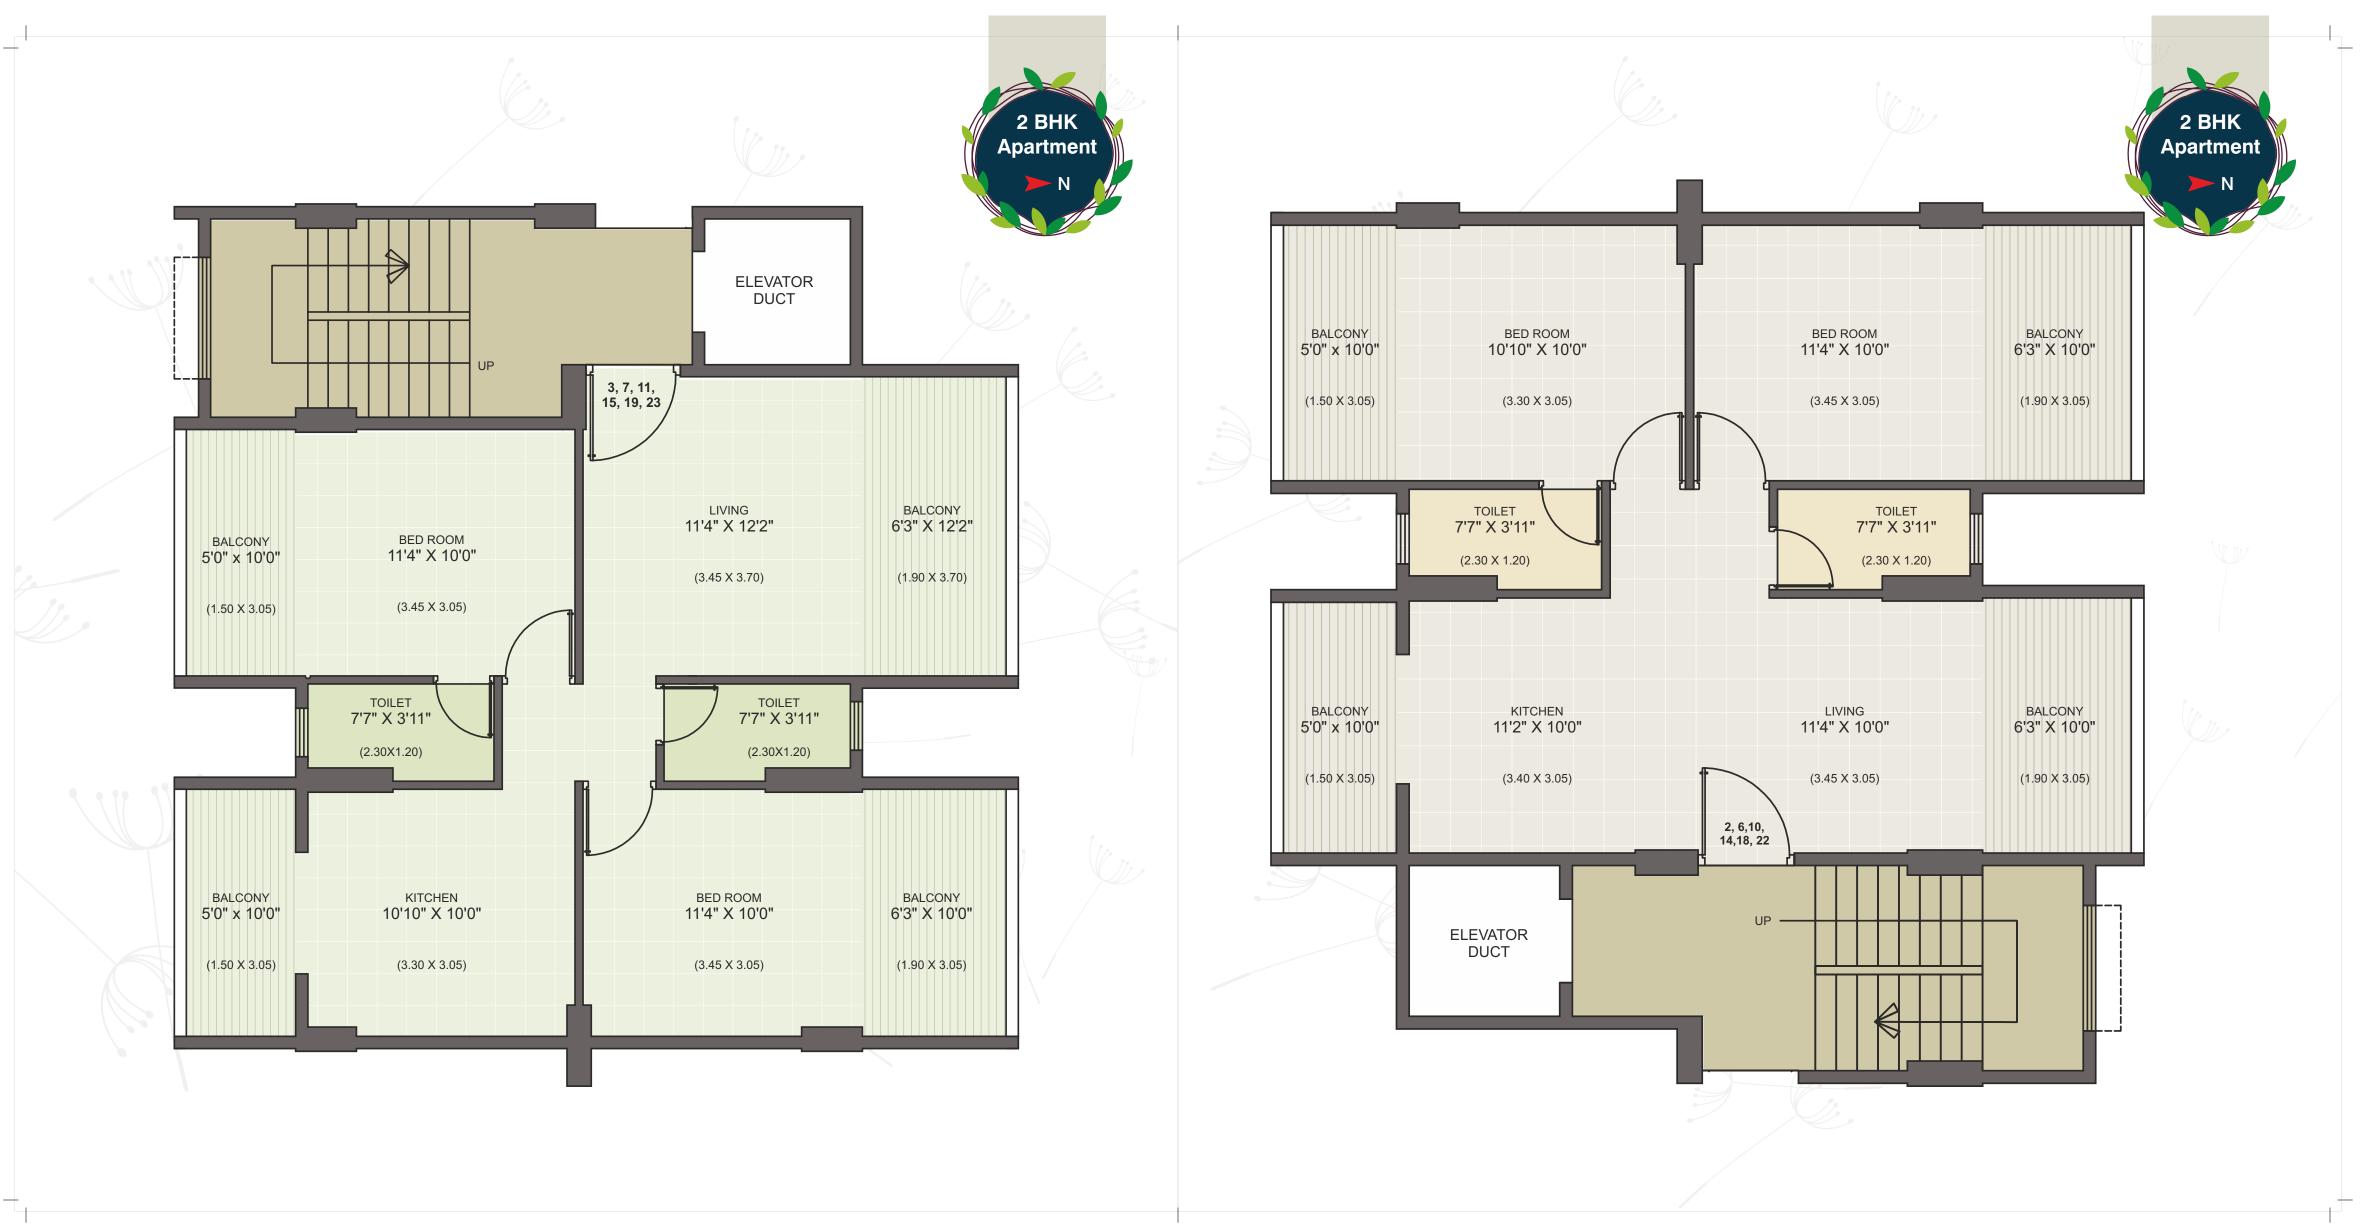

'Revati Bliss', our new 2 & 3 BHK luxurious homes on Gangapur Road, Nasik.

All residences feature expansive wraparound balconies that open each space to natural light and airy surround.

We utilizing the quality material, craftsmanship and expertise so the end result aligns perfectly with your lifestyle.