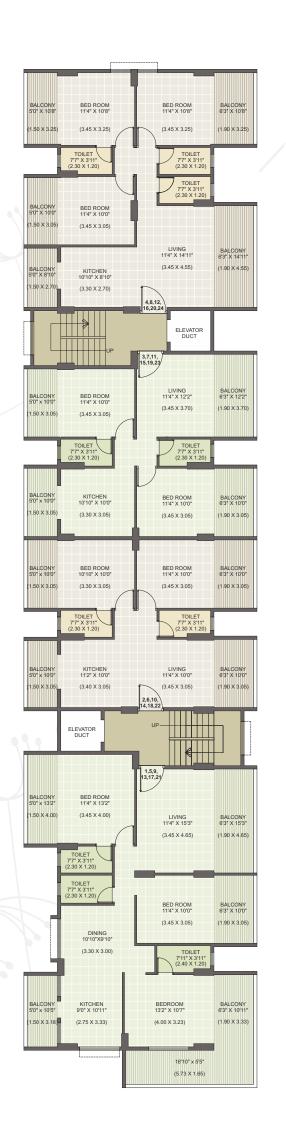

'Revati Bliss', our new 2 & 3 BHK luxurious homes on Gangapur Road, Nasik.

All residences feature expansive wraparound balconies that open each space to natural light and airy surround.

We utilizing the quality material, craftsmanship and expertise so the end result aligns perfectly with your lifestyle.